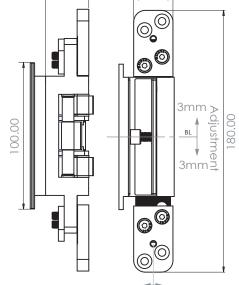

#### **Features and Specifications**

Concealed Hinge suitable for frameless glass or narrow stiled semi framed doors applications

- Stainless Steel 2D concealed hinge to provide high corrosion resistance
- Loading up to 100KG with 2 hinges
- Glass thickness up to 12mm
- Maintenance-free bearings
- Non-handing design
- Single Action Opening
- Anti Drop-out Patented mechanism
- · 2-Dimensional adjustability
  - Top Adjustment: 3mm
  - Bottom Adjustment: 3mm
  - Left Adjustment: 1.5mm
  - Right Adjustment:1.5mm
- Meets Fire Rated requirements
- Meets requirement of BS EN1935; 200,000 cycles