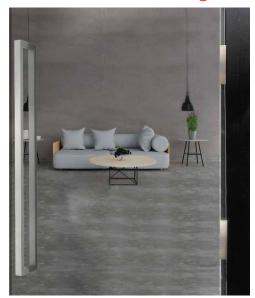

# **WEIDER METAL AUSTRALIA**

Forward innovation

Stainless Steel 2D Conceal Glass Hinge

2DX-100-SSS
Stainless Steel 2D Concealed
Glass Hinge

WEIDER securing solution are not just about safety & functionality. It provides quality & elegance, practically used in any exterior & interior application.

#### International Patent Registered

WEIDER 2DX Stainless Steel Adjustable Concealed Glass Hinge is designed for modern day hinge system. 2DX Adjustable Concealed Hinge offers 2 dimensional adjustability as well as maintainance free bearing to cover a wide range of residential and commercial applications.

#### **Features and Specifications**

Concealed Hinge suitable for frameless glass or narrow stiled semi framed doors applications

- Stainless Steel 2D concealed hinge to provide high corrosion resistance
- Loading up to 100KG with 2 hinges
- Glass thickness up to 12mm
- Maintenance-free bearings
- Non-handing design
- Single Action Opening
- Anti Drop-out Patented mechanism
- · 2-Dimensional adjustability
  - Top Adjustment: 3mm
  - Bottom Adjustment: 3mm
  - Left Adjustment: 1.5mm
  - Right Adjustment:1.5mm
- Meets Fire Rated requirements
- Meets requirement of BS EN1935; 200,000 cycles