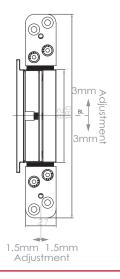

#### **Features and Specifications**

Concealed Hinge suitable for frameless glass or narrow stiled semi framed doors applications

- Stainless Steel 2D concealed hinge to provide high corrosion resistance
- Loading up to 100KG with 2 hinges
- Glass thickness up to 12mm
- Maintenance-free bearings
- Non-handing design
- Single Action Opening
- Anti Drop-out Patented mechanism
- · 2-Dimensional adjustability
  - Top Adjustment: 3mm
  - Bottom Adjustment: 3mm
  - Left Adjustment: 1.5mm
  - Right Adjustment:1.5mm
- Meets Fire Rated requirements
- Meets requirement of BS EN1935; 200,000 cycles

1.5mm 1.5mm