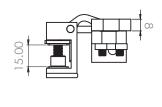

#### **Features and Specifications**

Concealed Hinge suitable for frameless glass or narrow stiled semi framed doors applications

- Stainless Steel 2D concealed hinge to provide high corrosion resistance
- Loading up to 100KG with 2 hinges
- Glass thickness up to 12mm
- Maintenance-free bearings
- Non-handing design
- Single Action Opening
- Anti Drop-out Patented mechanism
- · 2-Dimensional adjustability
  - Top Adjustment: 3mm
  - Bottom Adjustment: 3mm
  - Left Adjustment: 1.5mm
  - Right Adjustment:1.5mm
- Meets Fire Rated requirements
- Meets requirement of BS EN1935; 200,000 cycles

1.5mm 1.5mm