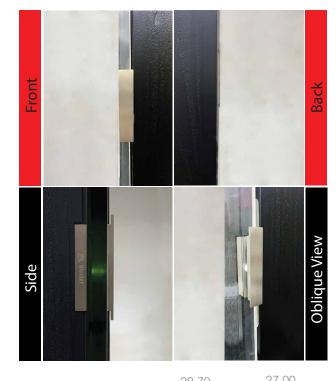

#### **Features and Specifications**

Concealed Hinge suitable for frameless glass or narrow stiled semi framed doors applications

- Stainless Steel 2D concealed hinge to provide high corrosion resistance
- Loading up to 100KG with 2 hinges
- Glass thickness up to 12mm
- Maintenance-free bearings
- Non-handing design
- Single Action Opening
- Anti Drop-out Patented mechanism
- · 2-Dimensional adjustability
  - Top Adjustment: 3mm
  - Bottom Adjustment: 3mm
  - Left Adjustment: 1.5mm
  - Right Adjustment:1.5mm
- Meets Fire Rated requirements
- Meets requirement of BS EN1935; 200,000 cycles