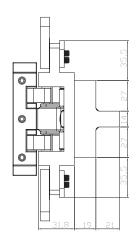

#### **Features and Specifications**

Concealed Hinge suitable for frameless glass or narrow stiled semi framed doors applications

- Stainless Steel 2D concealed hinge to provide high corrosion resistance
- Loading up to 100KG with 2 hinges
- Glass thickness up to 12mm
- Maintenance-free bearings
- Non-handing design
- Single Action Opening
- Anti Drop-out Patented mechanism
- · 2-Dimensional adjustability
  - Top Adjustment: 3mm
  - Bottom Adjustment: 3mm
  - Left Adjustment: 1.5mm
  - Right Adjustment:1.5mm
- Meets Fire Rated requirements
- Meets requirement of BS EN1935; 200,000 cycles

#### **Features and Specifications**

Concealed Glass Hinge suitable for frameless glass or narrow stiled semi framed doors applications

- Stainless Steel 2D concealed hinge to provide high corrosion resistance
- Loading up to 100KG with 2 hinges
- Glass thickness up to 12mm
- Maintenance-free bearings
- Non-handing design
- Single Action Opening
- Self closing angle: 90 Degrees
- Constant speed of closing
- Adjustable closing speed
- Anti Drop-out Patented mechanism
- 2-Dimensional adjustability
  - Top Adjustment: 3mm
  - Bottom Adjustment: 3mm
  - Left Adjustment: 1.5mm
  - Right Adjustment:1.5mm
- Meets Fire Rated requirements
- Meets requirement of BS EN1935; 200,000 cycles

#### **Features and Specifications**

Concealed Glass Hinge suitable for frameless glass or narrow stiled semi framed doors applications

- Stainless Steel 2D concealed hinge to provide high corrosion resistance
- Loading up to 100KG with 2 hinges
- Glass thickness up to 12mm
- Maintenance-free bearings
- Non-handing design
- Single Action Opening
- Adjustable Hold open angle 70-85 Degrees
- Anti Drop-out Patented mechanism
- 2-Dimensional adjustability
  - Top Adjustment: 3mm
  - Bottom Adjustment: 3mm
  - Left Adjustment: 1.5mm
  - Right Adjustment:1.5mm
- Meets Fire Rated requirements
- Meets requirement of BS EN1935; 200,000 cycles