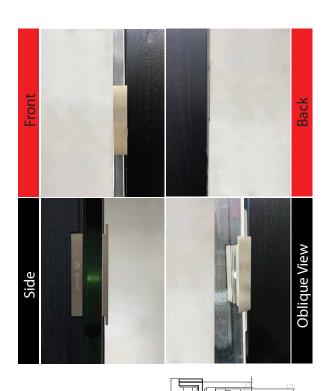

# 2D Adjustable Stainless Steel Concealed Glass Hinge

#### International Patent Registered

WEIDER 2DX Stainless Steel Adjustable Concealed Glass Hinge is designed for modern day hinge system. 2DX Adjustable Concealed Hinge offers 2 dimensional adjustability as well as maintainance free bearing to cover a wide range of residential and commercial applications.

#### **Features and Specifications**

Concealed Hinge suitable for frameless glass or narrow stiled semi framed doors applications

- Stainless Steel 2D concealed hinge to provide high corrosion resistance
- Loading up to 100KG with 2 hinges
- Glass thickness up to 12mm
- Maintenance-free bearings
- Non-handing design
- Single Action Opening
- Anti Drop-out Patented mechanism
- · 2-Dimensional adjustability
  - Top Adjustment: 3mm
  - Bottom Adjustment: 3mm
  - Left Adjustment: 1.5mm
  - Right Adjustment:1.5mm
- Meets Fire Rated requirements
- Meets requirement of BS EN1935; 200,000 cycles