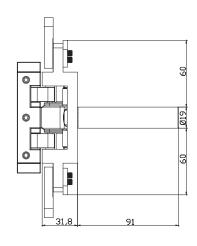

#### **Features and Specifications**

Concealed Hinge suitable for frameless glass or narrow stiled semi framed doors applications

- Stainless Steel 2D concealed hinge to provide high corrosion resistance
- Loading up to 100KG with 2 hinges
- Glass thickness up to 12mm
- Maintenance-free bearings
- Non-handing design
- Single Action Opening
- Anti Drop-out Patented mechanism
- · 2-Dimensional adjustability
  - Top Adjustment: 3mm
  - Bottom Adjustment: 3mm
  - Left Adjustment: 1.5mm
  - Right Adjustment:1.5mm
- Meets Fire Rated requirements
- Meets requirement of BS EN1935; 200,000 cycles

#### **Features and Specifications**

Concealed Glass Hinge suitable for frameless glass or narrow stiled semi framed doors applications

- Stainless Steel 2D concealed hinge to provide high corrosion resistance
- Loading up to 100KG with 2 hinges
- Glass thickness up to 12mm
- Maintenance-free bearings
- Non-handing design
- Single Action Opening
- Self closing angle: 90 Degrees
- Constant speed of closing
- Adjustable closing speed
- Anti Drop-out Patented mechanism
- 2-Dimensional adjustability
  - Top Adjustment: 3mm
  - Bottom Adjustment: 3mm
  - Left Adjustment: 1.5mm
  - Right Adjustment:1.5mm
- Meets Fire Rated requirements
- Meets requirement of BS EN1935; 200,000 cycles

#### **Features and Specifications**

Concealed Glass Hinge suitable for frameless glass or narrow stiled semi framed doors applications

- Stainless Steel 2D concealed hinge to provide high corrosion resistance
- Loading up to 100KG with 2 hinges
- Glass thickness up to 12mm
- Maintenance-free bearings
- Non-handing design
- Single Action Opening
- Adjustable Hold open angle 70-85 Degrees
- Anti Drop-out Patented mechanism
- 2-Dimensional adjustability
  - Top Adjustment: 3mm
  - Bottom Adjustment: 3mm
  - Left Adjustment: 1.5mm
  - Right Adjustment:1.5mm
- Meets Fire Rated requirements
- Meets requirement of BS EN1935; 200,000 cycles