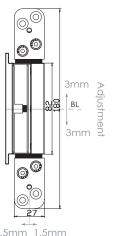

#### **Features and Specifications**

Concealed Hinge suitable for frameless glass or narrow stiled semi framed doors applications

- Stainless Steel 2D concealed hinge to provide high corrosion resistance
- Loading up to 100KG with 2 hinges
- Glass thickness up to 12mm
- Maintenance-free bearings
- Non-handing design
- Single Action Opening
- Anti Drop-out Patented mechanism
- · 2-Dimensional adjustability
  - Top Adjustment: 3mm
  - Bottom Adjustment: 3mm
  - Left Adjustment: 1.5mm
  - Right Adjustment:1.5mm
- Meets Fire Rated requirements
- Meets requirement of BS EN1935; 200,000 cycles

#### **Features and Specifications**

Concealed Glass Hinge suitable for frameless glass or narrow stiled semi framed doors applications

- Stainless Steel 2D concealed hinge to provide high corrosion resistance
- Loading up to 100KG with 2 hinges
- Glass thickness up to 12mm
- Maintenance-free bearings
- Non-handing design
- Single Action Opening
- Self closing angle: 90 Degrees
- Constant speed of closing
- Adjustable closing speed
- Anti Drop-out Patented mechanism
- 2-Dimensional adjustability
  - Top Adjustment: 3mm
  - Bottom Adjustment: 3mm
  - Left Adjustment: 1.5mm
  - Right Adjustment:1.5mm
- Meets Fire Rated requirements
- Meets requirement of BS EN1935; 200,000 cycles

#### **Features and Specifications**

Concealed Glass Hinge suitable for frameless glass or narrow stiled semi framed doors applications

- Stainless Steel 2D concealed hinge to provide high corrosion resistance
- Loading up to 100KG with 2 hinges
- Glass thickness up to 12mm
- Maintenance-free bearings
- Non-handing design
- Single Action Opening
- Adjustable Hold open angle 70-85 Degrees
- Anti Drop-out Patented mechanism
- 2-Dimensional adjustability
  - Top Adjustment: 3mm
  - Bottom Adjustment: 3mm
  - Left Adjustment: 1.5mm
  - Right Adjustment:1.5mm
- Meets Fire Rated requirements
- Meets requirement of BS EN1935; 200,000 cycles