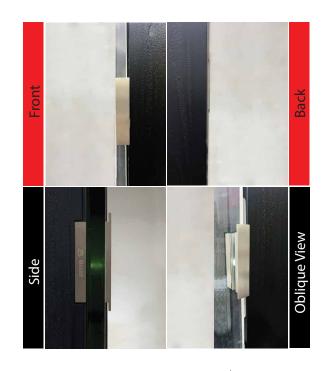

#### **Features and Specifications**

Concealed Hinge suitable for frameless glass or narrow stiled semi framed doors applications

- Stainless Steel 2D concealed hinge to provide high corrosion resistance
- Loading up to 100KG with 2 hinges
- Glass thickness up to 12mm
- Maintenance-free bearings
- Non-handing design
- Single Action Opening
- Anti Drop-out Patented mechanism
- · 2-Dimensional adjustability
  - Top Adjustment: 3mm
  - Bottom Adjustment: 3mm
  - Left Adjustment: 1.5mm
  - Right Adjustment:1.5mm
- Meets Fire Rated requirements
- Meets requirement of BS EN1935; 200,000 cycles

#### Optional accessories:

- Stainless Steel Cover cap
- Metal Door Fixing Screws

Designed & Manufactured by Weider Metal Australia