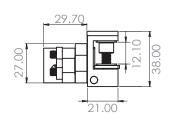

#### **Features and Specifications**

Concealed Hinge suitable for frameless glass or narrow stiled semi framed doors applications

- Stainless Steel 2D concealed hinge to provide high corrosion resistance
- Loading up to 100KG with 2 hinges
- Glass thickness up to 12mm
- Maintenance-free bearings
- Non-handing design
- Single Action Opening
- Anti Drop-out Patented mechanism
- · 2-Dimensional adjustability
  - Top Adjustment: 3mm
  - Bottom Adjustment: 3mm
  - Left Adjustment: 1.5mm
  - Right Adjustment:1.5mm
- Meets Fire Rated requirements
- Meets requirement of BS EN1935; 200,000 cycles

1.5mm 1.5mm