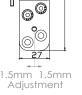

#### **Features and Specifications**

Concealed Hinge suitable for frameless glass or narrow stiled semi framed doors applications

- Stainless Steel 2D concealed hinge to provide high corrosion resistance
- Loading up to 100KG with 2 hinges
- Glass thickness up to 12mm
- Maintenance-free bearings
- Non-handing design
- Single Action Opening
- Anti Drop-out Patented mechanism
- · 2-Dimensional adjustability
  - Top Adjustment: 3mm
  - Bottom Adjustment: 3mm
  - Left Adjustment: 1.5mm
  - Right Adjustment:1.5mm
- Meets Fire Rated requirements
- Meets requirement of BS EN1935; 200,000 cycles

#### **Features and Specifications**

Concealed Glass Hinge suitable for frameless glass or narrow stiled semi framed doors applications

- Stainless Steel 2D concealed hinge to provide high corrosion resistance
- Loading up to 100KG with 2 hinges
- Glass thickness up to 12mm
- Maintenance-free bearings
- Non-handing design
- Single Action Opening
- Self closing angle: 90 Degrees
- Constant speed of closing
- Adjustable closing speed
- Anti Drop-out Patented mechanism
- 2-Dimensional adjustability
  - Top Adjustment: 3mm
  - Bottom Adjustment: 3mm
  - Left Adjustment: 1.5mm
  - Right Adjustment:1.5mm
- Meets Fire Rated requirements
- Meets requirement of BS EN1935; 200,000 cycles

#### **Features and Specifications**

Concealed Glass Hinge suitable for frameless glass or narrow stiled semi framed doors applications

- Stainless Steel 2D concealed hinge to provide high corrosion resistance
- Loading up to 100KG with 2 hinges
- Glass thickness up to 12mm
- Maintenance-free bearings
- Non-handing design
- Single Action Opening
- Adjustable Hold open angle 70-85 Degrees
- Anti Drop-out Patented mechanism
- 2-Dimensional adjustability
  - Top Adjustment: 3mm
  - Bottom Adjustment: 3mm
  - Left Adjustment: 1.5mm
  - Right Adjustment:1.5mm
- Meets Fire Rated requirements
- Meets requirement of BS EN1935; 200,000 cycles

1.5mm 1.5mm